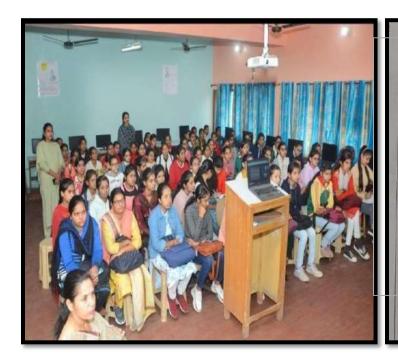

## Department of Computer Science & Public Administration Hindu Kanya Mahavidyalaya, Jind

Event: Workshop on Research Methodology 28<sup>th</sup> November, 2023

Notice No - 200871 Dated: 23-11-2023

#### Notice

All the students of college are informed that the department of Public Administration and Computer Science are going to organise a one-day workshop on Research Methodology on 28<sup>th</sup> November, 2023. All the students who are interested to join the workshop are required to attend the same at 9:30 a.m. in room number 207.