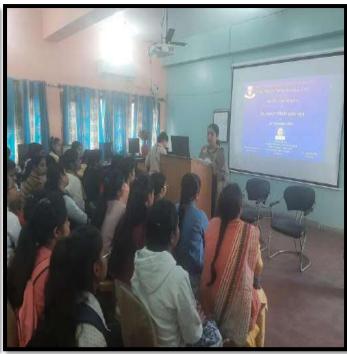

## Department of Computer Science & Public Administration Hindu Kanya Mahavidyalaya, Jind

Event: Workshop on Research Methodology 28<sup>th</sup> November, 2023

Notice No - 200871 Dated: 23-11-2023

#### Notice

All the students of college are informed that the department of Public Administration and Computer Science are going to organise a one-day workshop on Research Methodology on 28<sup>th</sup> November, 2023. All the students who are interested to join the workshop are required to attend the same at 9:30 a.m. in room number 207.