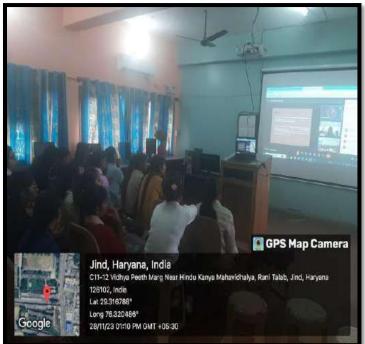

## Department of Computer Science & Public Administration Hindu Kanya Mahavidyalaya, Jind

Event: Workshop on Research Methodology 28<sup>th</sup> November, 2023

Notice No - 200871 Dated: 23-11-2023

#### Notice

All the students of college are informed that the department of Public Administration and Computer Science are going to organise a one-day workshop on Research Methodology on 28<sup>th</sup> November, 2023. All the students who are interested to join the workshop are required to attend the same at 9:30 a.m. in room number 207.