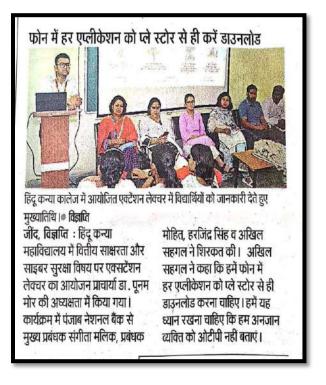

### **Report of the Event**

An extension lecture on the topic of 'Financial Literacy & Cyber Security' was organized at Hindu Kanya Mahavidyalaya, Jind on 12th September, 2023 under the joint aegis of Mathematics and Political Science Department. The program was presided over by the Principal of the college, Dr. Punam Mor. Chief Manager Mrs. Sangeeta Malik, Manager Mr. Mohit from Punjab National Bank, Jind, Senior Manager Mr. Harjinder Singh and Officer Mr. Akhil Sehgal from the Circle Office, Jind participated in this program. Addressing the students about the topic of 'Cyber Security', Mr. Akhil Sehgal said that we should download every application in the phone from the Play Store only and we should not tell the OTP to any unknown person because the bank never asks for OTP from anyone. We should not click on any unknown link and should always follow all the rules of the Reserve Bank of India. Addressing the students on the topic of 'Financial Literacy', Mr. Harjinder Singh told the ways of savings and told to differentiate between necessary and unnecessary expenses. Along with giving information about Vidyalakshmi portal for education loan, he also gave information about investing in Sukanya Samriddhi Yojana and Sovereign Gold Bond. Encouraging the students, Mrs. Sangeeta Malik said that every student must open her account in some government bank so that she can take advantage of government schemes. About 100 students participated in this program with great enthusiasm and many students also opened their accounts in Punjab National Bank. On this occasion, Mrs. Neelam, Mrs. Kranti from Political Science Department and Mrs. Anju, Dr. Niketa Sharma, Mrs. Charu, Mrs. Aarti and Miss Anjali from Mathematics Department were especially present. President of the management committee of the college, Dr. Anshul Singla Ji congratulated the teachers of the department of Mathematics and Political Science and encouraged the students to participate in such events in future also.

## Glimpses and Media Coverage of the Event