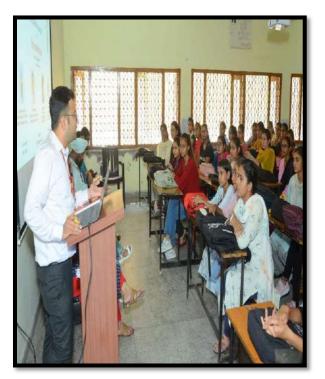

### **Report of the Event**

An extension lecture on the topic of 'Financial Literacy & Cyber Security' was organized at Hindu Kanya Mahavidyalaya, Jind on 12th September, 2023 under the joint aegis of Mathematics and Political Science Department. The program was presided over by the Principal of the college, Dr. Punam Mor. Chief Manager Mrs. Sangeeta Malik, Manager Mr. Mohit from Punjab National Bank, Jind, Senior Manager Mr. Harjinder Singh and Officer Mr. Akhil Sehgal from the Circle Office, Jind participated in this program. Addressing the students about the topic of 'Cyber Security', Mr. Akhil Sehgal said that we should download every application in the phone from the Play Store only and we should not tell the OTP to any unknown person because the bank never asks for OTP from anyone. We should not click on any unknown link and should always follow all the rules of the Reserve Bank of India. Addressing the students on the topic of 'Financial Literacy', Mr. Harjinder Singh told the ways of savings and told to differentiate between necessary and unnecessary expenses. Along with giving information about Vidyalakshmi portal for education loan, he also gave information about investing in Sukanya Samriddhi Yojana and Sovereign Gold Bond. Encouraging the students, Mrs. Sangeeta Malik said that every student must open her account in some government bank so that she can take advantage of government schemes. About 100 students participated in this program with great enthusiasm and many students also opened their accounts in Punjab National Bank. On this occasion, Mrs. Neelam, Mrs. Kranti from Political Science Department and Mrs. Anju, Dr. Niketa Sharma, Mrs. Charu, Mrs. Aarti and Miss Anjali from Mathematics Department were especially present. President of the management committee of the college, Dr. Anshul Singla Ji congratulated the teachers of the department of Mathematics and Political Science and encouraged the students to participate in such events in future also.

## Glimpses and Media Coverage of the Event