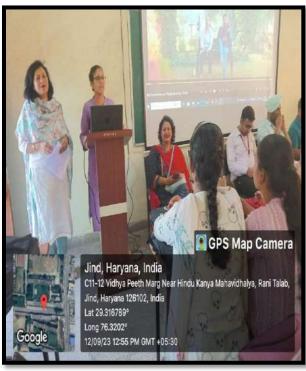

### **Report of the Event**

An extension lecture on the topic of 'Financial Literacy & Cyber Security' was organized at Hindu Kanya Mahavidyalaya, Jind on 12th September, 2023 under the joint aegis of Mathematics and Political Science Department. The program was presided over by the Principal of the college, Dr. Punam Mor. Chief Manager Mrs. Sangeeta Malik, Manager Mr. Mohit from Punjab National Bank, Jind, Senior Manager Mr. Harjinder Singh and Officer Mr. Akhil Sehgal from the Circle Office, Jind participated in this program. Addressing the students about the topic of 'Cyber Security', Mr. Akhil Sehgal said that we should download every application in the phone from the Play Store only and we should not tell the OTP to any unknown person because the bank never asks for OTP from anyone. We should not click on any unknown link and should always follow all the rules of the Reserve Bank of India. Addressing the students on the topic of 'Financial Literacy', Mr. Harjinder Singh told the ways of savings and told to differentiate between necessary and unnecessary expenses. Along with giving information about Vidyalakshmi portal for education loan, he also gave information about investing in Sukanya Samriddhi Yojana and Sovereign Gold Bond. Encouraging the students, Mrs. Sangeeta Malik said that every student must open her account in some government bank so that she can take advantage of government schemes. About 100 students participated in this program with great enthusiasm and many students also opened their accounts in Punjab National Bank. On this occasion, Mrs. Neelam, Mrs. Kranti from Political Science Department and Mrs. Anju, Dr. Niketa Sharma, Mrs. Charu, Mrs. Aarti and Miss Anjali from Mathematics Department were especially present. President of the management committee of the college, Dr. Anshul Singla Ji congratulated the teachers of the department of Mathematics and Political Science and encouraged the students to participate in such events in future also.

## Glimpses and Media Coverage of the Event