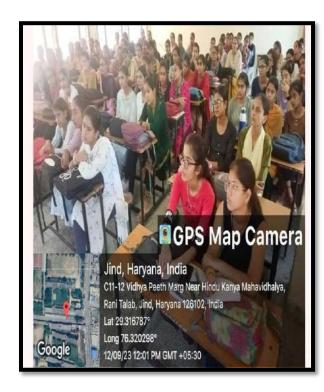

### **Report of the Event**

An extension lecture on the topic of 'Financial Literacy & Cyber Security' was organized at Hindu Kanya Mahavidyalaya, Jind on 12th September, 2023 under the joint aegis of Mathematics and Political Science Department. The program was presided over by the Principal of the college, Dr. Punam Mor. Chief Manager Mrs. Sangeeta Malik, Manager Mr. Mohit from Punjab National Bank, Jind, Senior Manager Mr. Harjinder Singh and Officer Mr. Akhil Sehgal from the Circle Office, Jind participated in this program. Addressing the students about the topic of 'Cyber Security', Mr. Akhil Sehgal said that we should download every application in the phone from the Play Store only and we should not tell the OTP to any unknown person because the bank never asks for OTP from anyone. We should not click on any unknown link and should always follow all the rules of the Reserve Bank of India. Addressing the students on the topic of 'Financial Literacy', Mr. Harjinder Singh told the ways of savings and told to differentiate between necessary and unnecessary expenses. Along with giving information about Vidyalakshmi portal for education loan, he also gave information about investing in Sukanya Samriddhi Yojana and Sovereign Gold Bond. Encouraging the students, Mrs. Sangeeta Malik said that every student must open her account in some government bank so that she can take advantage of government schemes. About 100 students participated in this program with great enthusiasm and many students also opened their accounts in Punjab National Bank. On this occasion, Mrs. Neelam, Mrs. Kranti from Political Science Department and Mrs. Anju, Dr. Niketa Sharma, Mrs. Charu, Mrs. Aarti and Miss Anjali from Mathematics Department were especially present. President of the management committee of the college, Dr. Anshul Singla Ji congratulated the teachers of the department of Mathematics and Political Science and encouraged the students to participate in such events in future also.

## Glimpses and Media Coverage of the Event