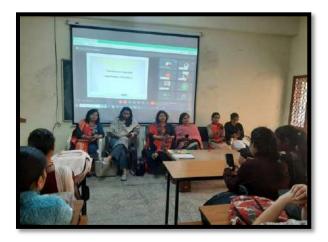

## **Report of the Event**

On 18th November 2023, a one-day online workshop on the topic of 'Research Methodology' was organized under the joint aegis of the Department of Political Science and Mathematics of Hindu Kanya Mahavidyalaya, Jind. This program was presided over by the Principal of the college, Dr. Punam Mor. In the first session of the workshop, Dr. Komal Rani, assistant professor of Babu Anant Ram Janta College, Kaul gave her speech. While explaining the process of research, she shared his views in detail about the selection of research paper topic, research essay writing, outline of research work and the importance of research in the study area in a very impressive manner. In the second session of this program, assistant professor Dr. Rekha from Government College for Women, Madlauda gave her speech. She shared her valuable thoughts on the topic of Research Methodology. She told about the purpose of research report. If the report is not good then we will not be able to take our research in the right direction. Apart from this, Madam also threw light on the types of research design. She made the students aware about how to do good research, what are the qualities of good research methodology and the problems faced while doing research. About two hundred students of the college participated in this workshop. On this occasion, Mrs. Neelam, Mrs. Kranti from the Department of Political Science, Mrs. Anju, Ms. Monika, Ms. Madhu from the Department of Mathematics and Mrs. Sunita from the Department of Computer Science were present. Overall, the one-day workshop on Research Methodology proved to be a beneficial and informative session for the students and faculty members. Honourable Madam Principal, Dr. Punam Mor congratulated the Department of Political Science and Mathematics for the successful organization of the workshop.

हिन्दु कन्या कॉलेज में आयोजित कार्यशाला में भाग लेतीं प्राध्यापिकाएं। सवह

महिला महाविद्यालय मवलोडा से हुए आने वाली सामस्याओं के बारे में प्राच्यापिका डॉ. रेखा ने बताया कि रिसर्च छात्राओं को जागरूक किया। रिपोर्ट का मकसद क्या है। अगर रिपोर्ट अच्छी नहीं होगी तो हम अपनी रिसर्च को सही दिशा में नहीं ले जा पाएंगे।