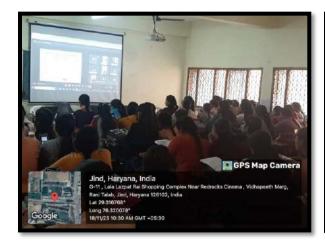

## **Report of the Event**

On 18th November 2023, a one-day online workshop on the topic of 'Research Methodology' was organized under the joint aegis of the Department of Political Science and Mathematics of Hindu Kanya Mahavidyalaya, Jind. This program was presided over by the Principal of the college, Dr. Punam Mor. In the first session of the workshop, Dr. Komal Rani, assistant professor of Babu Anant Ram Janta College, Kaul gave her speech. While explaining the process of research, she shared his views in detail about the selection of research paper topic, research essay writing, outline of research work and the importance of research in the study area in a very impressive manner. In the second session of this program, assistant professor Dr. Rekha from Government College for Women, Madlauda gave her speech. She shared her valuable thoughts on the topic of Research Methodology. She told about the purpose of research report. If the report is not good then we will not be able to take our research in the right direction. Apart from this, Madam also threw light on the types of research design. She made the students aware about how to do good research, what are the qualities of good research methodology and the problems faced while doing research. About two hundred students of the college participated in this workshop. On this occasion, Mrs. Neelam, Mrs. Kranti from the Department of Political Science, Mrs. Anju, Ms. Monika, Ms. Madhu from the Department of Mathematics and Mrs. Sunita from the Department of Computer Science were present. Overall, the one-day workshop on Research Methodology proved to be a beneficial and informative session for the students and faculty members. Honourable Madam Principal, Dr. Punam Mor congratulated the Department of Political Science and Mathematics for the successful organization of the workshop.