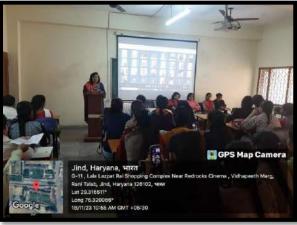

## **Report of the Event**

On 18th November 2023, a one-day online workshop on the topic of 'Research Methodology' was organized under the joint aegis of the Department of Political Science and Mathematics of Hindu Kanya Mahavidyalaya, Jind. This program was presided over by the Principal of the college, Dr. Punam Mor. In the first session of the workshop, Dr. Komal Rani, assistant professor of Babu Anant Ram Janta College, Kaul gave her speech. While explaining the process of research, she shared his views in detail about the selection of research paper topic, research essay writing, outline of research work and the importance of research in the study area in a very impressive manner. In the second session of this program, assistant professor Dr. Rekha from Government College for Women, Madlauda gave her speech. She shared her valuable thoughts on the topic of Research Methodology. She told about the purpose of research report. If the report is not good then we will not be able to take our research in the right direction. Apart from this, Madam also threw light on the types of research design. She made the students aware about how to do good research, what are the qualities of good research methodology and the problems faced while doing research. About two hundred students of the college participated in this workshop. On this occasion, Mrs. Neelam, Mrs. Kranti from the Department of Political Science, Mrs. Anju, Ms. Monika, Ms. Madhu from the Department of Mathematics and Mrs. Sunita from the Department of Computer Science were present. Overall, the one-day workshop on Research Methodology proved to be a beneficial and informative session for the students and faculty members. Honourable Madam Principal, Dr. Punam Mor congratulated the Department of Political Science and Mathematics for the successful organization of the workshop.