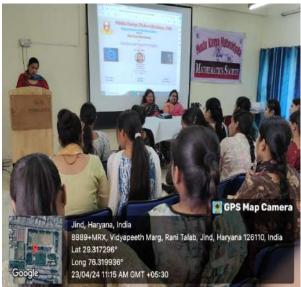

### **Report of the Event**

On 23<sup>rd</sup> April, 2024, a one-day workshop on the topic 'Intellectual Property Rights' was organized by the Department of Mathematics of Hindu Kanya Mahavidyalaya, Jind. This workshop was chaired by Dr. Upasana, Associate Professor of Commerce and organized by Mrs. Anju, Assistant Professor of Mathematics. In this workshop, the responsibility of conducting the stage was taken over by Mrs. Anjali, teacher of Mathematics Department. The objective of the workshop was to create awareness among students and faculty members about intellectual property rights (IPR) in all the sectors thereby furnishing requisite guidance and proficiency about an assortment of procedures of copyrights, patents, trademarks etc. and application filling. The workshop aims at developing a basic level of IP awareness among the participants and enables them to protect their innovations. The keynote speaker of this workshop was Mrs. Sharmila, who is a former student of Hindu Kanya Mahavidyalaya and is currently working as Assistant Professor in Commerce at Government College, Jind. In this workshop, Mrs. Sharmila informed the students about intellectual property rights. She told the students how we can show our right over our object. She told the students that if we take rights over any property or object, then no other person can use it without our consent. She told the students about the different types of property. Along with this, she also informed the students about the behaviour of intellectual property. She told the students that

intellectual property arises in the human mind itself. Some of these intellectual properties are patented and some are not. She also told the students about the time period of intellectual property. She told that the time period of intellectual property is different for different items, if we use the item or property used by someone else then we need copyright for that. Without copyright we cannot use the item made by someone else. Giving the example of Hindi cinema, she gave detailed information about copyright to the students. She told that if we take the patent of any item, then without our permission nobody else can make, use or sell that item. She also informed the students about trademark. She said that the symbol on the product we buy is called trademark. She told that trademark can be a sign, letter, picture, drawing shape or shade color. She told the students about different types of trademark. She also gave information about service mark. 50 students participated in this workshop. The program was concluded by Dr. Upasana by honoring Mrs. Sharmila by giving her a letter of appreciation. Mrs. Aarti, Dr. Niketa Sharma and Miss Anju Saini from Mathematics Department were present in this workshop. President of the Governing Body of the college Dr. Anshul Singla ji and Principal Dr. Punam Mor ji congratulated the Mathematics Department for successfully organizing the workshop and encouraged the students for participating in this type of workshops in future also.