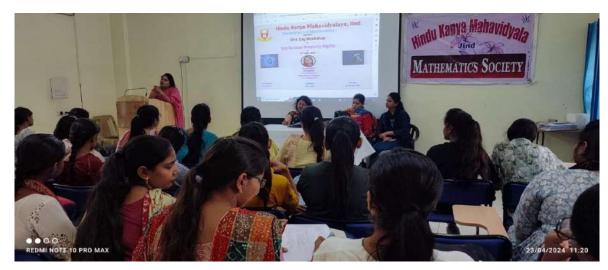

### **Report of the Event**

On 23<sup>rd</sup> April, 2024, a one-day workshop on the topic 'Intellectual Property Rights' was organized by the Department of Mathematics of Hindu Kanya Mahavidyalaya, Jind. This workshop was chaired by Dr. Upasana, Associate Professor of Commerce and organized by Mrs. Anju, Assistant Professor of Mathematics. In this workshop, the responsibility of conducting the stage was taken over by Mrs. Anjali, teacher of Mathematics Department. The objective of the workshop was to create awareness among students and faculty members about intellectual property rights (IPR) in all the sectors thereby furnishing requisite guidance and proficiency about an assortment of procedures of copyrights, patents, trademarks etc. and application filling. The workshop aims at developing a basic level of IP awareness among the participants and enables them to protect their innovations. The keynote speaker of this workshop was Mrs. Sharmila, who is a former student of Hindu Kanya Mahavidyalaya and is currently working as Assistant Professor in Commerce at Government College, Jind. In this workshop, Mrs. Sharmila informed the students about intellectual property rights. She told the students how we can show our right over our object. She told the students that if we take rights over any property or object, then no other person can use it without our consent. She told the students about the different types of property. Along with this, she also informed the students about the behaviour of intellectual property. She told the students that

intellectual property arises in the human mind itself. Some of these intellectual properties are patented and some are not. She also told the students about the time period of intellectual property. She told that the time period of intellectual property is different for different items, if we use the item or property used by someone else then we need copyright for that. Without copyright we cannot use the item made by someone else. Giving the example of Hindi cinema, she gave detailed information about copyright to the students. She told that if we take the patent of any item, then without our permission nobody else can make, use or sell that item. She also informed the students about trademark. She said that the symbol on the product we buy is called trademark. She told that trademark can be a sign, letter, picture, drawing shape or shade color. She told the students about different types of trademark. She also gave information about service mark. 50 students participated in this workshop. The program was concluded by Dr. Upasana by honoring Mrs. Sharmila by giving her a letter of appreciation. Mrs. Aarti, Dr. Niketa Sharma and Miss Anju Saini from Mathematics Department were present in this workshop. President of the Governing Body of the college Dr. Anshul Singla ji and Principal Dr. Punam Mor ji congratulated the Mathematics Department for successfully organizing the workshop and encouraged the students for participating in this type of workshops in future also.