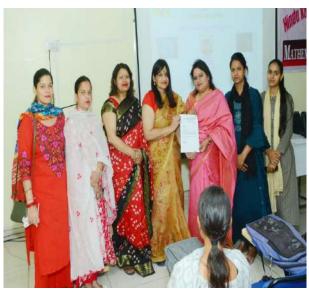

intellectual property arises in the human mind itself. Some of these intellectual properties are patented and some are not. She also told the students about the time period of intellectual property. She told that the time period of intellectual property is different for different items, if we use the item or property used by someone else then we need copyright for that. Without copyright we cannot use the item made by someone else. Giving the example of Hindi cinema, she gave detailed information about copyright to the students. She told that if we take the patent of any item, then without our permission nobody else can make, use or sell that item. She also informed the students about trademark. She said that the symbol on the product we buy is called trademark. She told that trademark can be a sign, letter, picture, drawing shape or shade color. She told the students about different types of trademark. She also gave information about service mark. 50 students participated in this workshop. The program was concluded by Dr. Upasana by honoring Mrs. Sharmila by giving her a letter of appreciation. Mrs. Aarti, Dr. Niketa Sharma and Miss Anju Saini from Mathematics Department were present in this workshop. President of the Governing Body of the college Dr. Anshul Singla ji and Principal Dr. Punam Mor ji congratulated the Mathematics Department for successfully organizing the workshop and encouraged the students for participating in this type of workshops in future also.