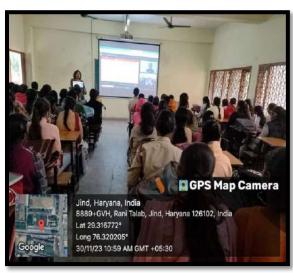

### **Report of the Event**

On 30<sup>th</sup> November, 2023 an Extension Lecture was organized under the joint aegis of the Department of Mathematics and Alumni Association of Hindu Kanya Mahavidyalaya, Jind. The topic of the lecture was 'How to Crack Competitive Examination'. The program was presided over by the Principal of the college, Dr. Punam Mor and conducted by Mrs. Anju, assistant professor of Mathematics. At the beginning of this lecture, Mrs. Anju, while welcoming the Principal Dr. Punam Mor and other teachers, said that the purpose of this lecture is to prepare the students for various types of competitive examinations and to clear their doubts in this context. The speaker of the program was Miss Diksha, who was an alumna of this college and is currently pursuing Ph. D. in Mathematics from M. D. University, Rohtak. Miss Diksha told that continuous practice and clarity of concepts are the main keys to succeed in the competitive examination. She said that along with hard work, we should also do smart work and students should set their goal in advance so that they can work towards achieving it. While encouraging the students, Diksha told that to manage time during exams, students must make a time table for studies. To avoid boredom, breaks must be included in the time table; students should also take a walk during breaks. To avoid distraction while studying, phones and other distracting devices should be kept switched off. On this occasion, Dr. Niketa, Mrs. Aarti, Miss Monika and Miss Madhu from the Mathematics department were present. 100 students participated in this extension lecture. Overall, the extension lecture proved to be a beneficial and informative session for the students. President of the management committee of the college, Dr. Anshul Singla Ji congratulated the teachers of the department of Mathematics and encouraged the students to participate in such lectures in future also.

### Glimpses & Media Coverage of the Event