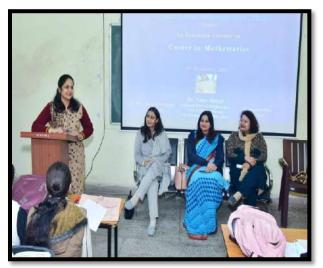

#### **Report of the Event**

On 5<sup>th</sup> December, 2023 an Extension Lecture was organized under the joint aegis of the Department of Mathematics and Career Counselling and Placement Cell of Hindu Kanya Mahavidyalaya, Jind the topic of which was 'Career in Mathematics'. The program was chaired by Dr. Upasana, Associate Professor of Commerce. The program was conducted by Mrs. Anju, Assistant Professor of Mathematics and Mrs. Kranti, in-charge of Career Counselling and Placement Cell. At the beginning of this lecture, Mrs. Anju welcomed Dr. Upasana, other teachers and students and said that the main objective of this lecture was to provide information regarding the career available in Mathematics to the students. The main speaker of the program was Dr. Neha Mittal, who was an alumna of this college and is currently working as Assistant Professor in Mathematics at Government College, Julana. Dr. Neha told the students about the various types of career opportunities available after doing graduation and post graduation in Mathematics. She also made the students aware about government and private jobs after studying Mathematics as well as selfemployment such as opening a coaching center etc. She also gave detailed information to the students about doing M. Tech. after graduation and the career options thereafter. She also provided information to the students about many competitive examinations in Mathematics and said that Mathematics is a subject which is needed in every competitive examination in today's 21<sup>st</sup> century. Dr. Neha said that along with hard work, we should also do smart work and students should set their goal in advance so that they can work towards achieving it. On this occasion, Dr. Niketa, Mrs. Aarti, Miss Monika, Miss Madhu from the Mathematics Department and members of Career Counselling and Placement Cell, Dr. Priyanka Sahni and Dr. Pinki were present. 108 students participated in this extension lecture. Overall, the extension lecture proved to be a beneficial and informative session for the students. President of the governing body of the college, Dr. Anshul Singla Ji and other members of the managing committee congratulated the organizing team and encouraged the students to participate in such lectures in future also.

### **Glimpses & Media Coverage of the Event**

ने की। का संचालन गणित विभाग अंजू एवं करिवर काउंशलिंग 5 सेल की प्रभारी क्रॉलि ने ने कहा कि इस चकतल्य का

हर ५ आवर मन्द्र उपरि