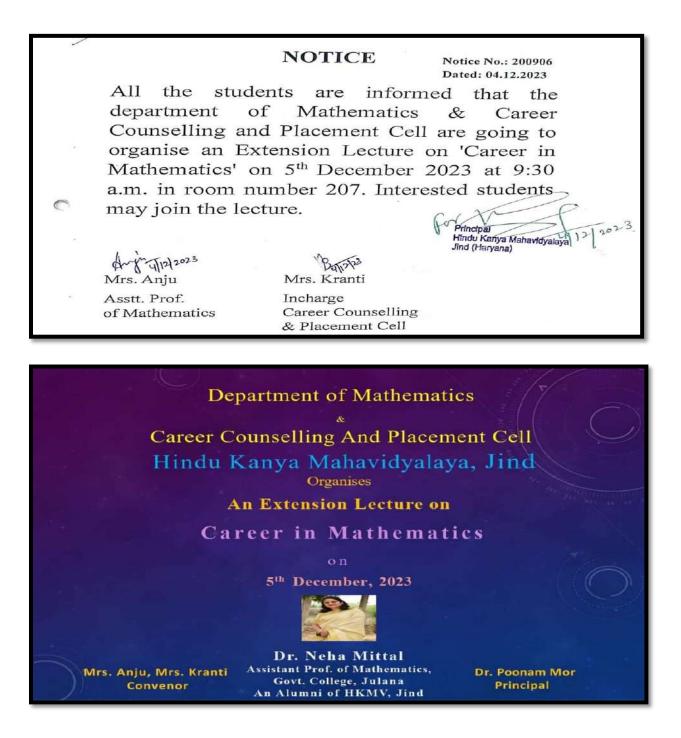

# Department of Mathematics & Career Counselling and Placement Cell

### Hindu Kanya Mahavidyalaya, Jind

**Event: Extension Lecture on 'Career in Mathematics'** 

### 5<sup>th</sup> December, 2023