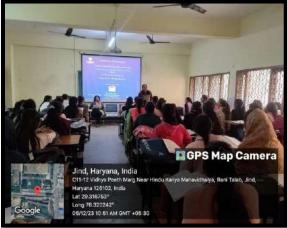

#### **Report of the Event**

On 5<sup>th</sup> December, 2023 an Extension Lecture was organized under the joint aegis of the Department of Mathematics and Career Counselling and Placement Cell of Hindu Kanya Mahavidyalaya, Jind the topic of which was 'Career in Mathematics'. The program was chaired by Dr. Upasana, Associate Professor of Commerce. The program was conducted by Mrs. Anju, Assistant Professor of Mathematics and Mrs. Kranti, in-charge of Career Counselling and Placement Cell. At the beginning of this lecture, Mrs. Anju welcomed Dr. Upasana, other teachers and students and said that the main objective of this lecture was to provide information regarding the career available in Mathematics to the students. The main speaker of the program was Dr. Neha Mittal, who was an alumna of this college and is currently working as Assistant Professor in Mathematics at Government College, Julana. Dr. Neha told the students about the various types of career opportunities available after doing graduation and post graduation in Mathematics. She also made the students aware about government and private jobs after studying Mathematics as well as selfemployment such as opening a coaching center etc. She also gave detailed information to the students about doing M. Tech. after graduation and the career options thereafter. She also provided information to the students about many competitive examinations in Mathematics and said that Mathematics is a subject which is needed in every competitive examination in today's 21<sup>st</sup> century. Dr. Neha said that along with hard work, we should also do smart work and students should set their goal in advance so that they can work towards achieving it. On this occasion, Dr. Niketa, Mrs. Aarti, Miss Monika, Miss Madhu from the Mathematics Department and members of Career Counselling and Placement Cell, Dr. Priyanka Sahni and Dr. Pinki were present. 108 students participated in this extension lecture. Overall, the extension lecture proved to be a beneficial and informative session for the students. President of the governing body of the college, Dr. Anshul Singla Ji and other members of the managing committee congratulated the organizing team and encouraged the students to participate in such lectures in future also.

### **Glimpses & Media Coverage of the Event**

ने की। का संचालन गणित विभाग अंजू एवं करिवर काउंशलिंग 5 सेल की प्रभारी क्रॉलि ने ने कहा कि इस चकतल्य का

हर ५ आवर मन्द्र उपरि