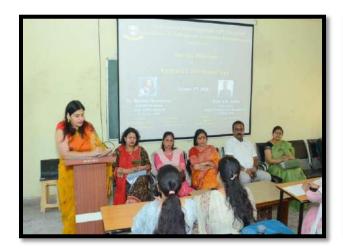

## **Report of the Event**

The Department of Commerce, Economics and Mathematics of Hindu Kanya Mahavidyalaya, Jind jointly organized a one-day workshop on 'Research Methodology' on 7<sup>th</sup> October, 2023. The objective of this workshop was to develop research culture among students, which is essential for the growth and development of nation. Professor Dr. S. K. Sinha, Chairperson, Department of Management & Commerce and Dean Academic Affairs, Chaudhary Ranbir Singh University, Jind acted as a resource person in the first technical session of the workshop and Dr. Rachna Shrivastava, Assistant Professor of Management, Chaudhary Ranbir Singh University, Jind expressed her views on Research Methodology in the second technical session of workshop. Professor Sinha emphasized the need for outcome-based research in India, which means the research should have practical implications and contribute to the development of society. He also talked about the importance of ethics in research and how researchers must ensure the safety and confidentiality of their participants. Moreover, Professor Sinha highlighted on the types of research and research process. He advised the students to be critical thinkers and always question the findings of the research. In the second technical session, Dr. Rachna provided insights on the other topics such as Basic Versus Applied Research, Analytic Vs Descriptive Research, and Quantitative Vs Qualitative Research with the suitable examples. She also discussed the techniques of statistical analysis. Dr. Upasana, Head of the department of Commerce, welcome the esteemed resource persons and Dr. Priyanka Sahni, Assistant Professor of Economics proposed vote of thanks. In the last phase of the workshop, Dr. Upasna, Dr. Priyanka Sahni and Mrs. Anju honoured Professor Dr. S. K. Sinha and Dr. Rachna by presenting them a sapling as a memento. A total of 70 students actively participated in the workshop and gained valuable insights on Research Methodology. Mrs. Rekha Saini, Associate Professor of Commerce, Mrs. Anju, Head of the department of Mathematics and other faculty members from Commerce and Mathematics Department were also present during the workshop. Overall, the one-day workshop on Research Methodology proved to be a beneficial and informative session for the students and faculty members. Honourable Madam Principal, Dr. Punam Mor congratulated the Department of Commerce, Economics and Mathematics for the successful organization of the workshop.