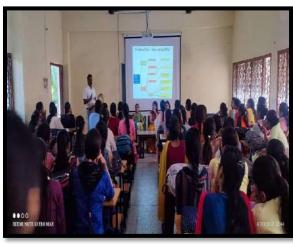

## **Report of the Event**

The Department of Commerce, Economics and Mathematics of Hindu Kanya Mahavidyalaya, Jind jointly organized a one-day workshop on 'Research Methodology' on 7<sup>th</sup> October, 2023. The objective of this workshop was to develop research culture among students, which is essential for the growth and development of nation. Professor Dr. S. K. Sinha, Chairperson, Department of Management & Commerce and Dean Academic Affairs, Chaudhary Ranbir Singh University, Jind acted as a resource person in the first technical session of the workshop and Dr. Rachna Shrivastava, Assistant Professor of Management, Chaudhary Ranbir Singh University, Jind expressed her views on Research Methodology in the second technical session of workshop. Professor Sinha emphasized the need for outcome-based research in India, which means the research should have practical implications and contribute to the development of society. He also talked about the importance of ethics in research and how researchers must ensure the safety and confidentiality of their participants. Moreover, Professor Sinha highlighted on the types of research and research process. He advised the students to be critical thinkers and always question the findings of the research. In the second technical session, Dr. Rachna provided insights on the other topics such as Basic Versus Applied Research, Analytic Vs Descriptive Research, and Quantitative Vs Qualitative Research with the suitable examples. She also discussed the techniques of statistical analysis. Dr. Upasana, Head of the department of Commerce, welcome the esteemed resource persons and Dr. Priyanka Sahni, Assistant Professor of Economics proposed vote of thanks. In the last phase of the workshop, Dr. Upasna, Dr. Priyanka Sahni and Mrs. Anju honoured Professor Dr. S. K. Sinha and Dr. Rachna by presenting them a sapling as a memento. A total of 70 students actively participated in the workshop and gained valuable insights on Research Methodology. Mrs. Rekha Saini, Associate Professor of Commerce, Mrs. Anju, Head of the department of Mathematics and other faculty members from Commerce and Mathematics Department were also present during the workshop. Overall, the one-day workshop on Research Methodology proved to be a beneficial and informative session for the students and faculty members. Honourable Madam Principal, Dr. Punam Mor congratulated the Department of Commerce, Economics and Mathematics for the successful organization of the workshop.