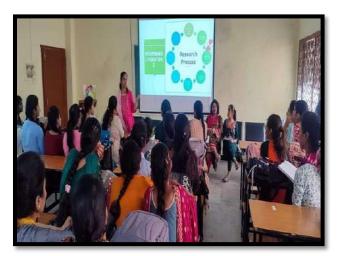

## **Report of the Event**

The Department of Commerce, Economics and Mathematics of Hindu Kanya Mahavidyalaya, Jind jointly organized a one-day workshop on 'Research Methodology' on 7<sup>th</sup> October, 2023. The objective of this workshop was to develop research culture among students, which is essential for the growth and development of nation. Professor Dr. S. K. Sinha, Chairperson, Department of Management & Commerce and Dean Academic Affairs, Chaudhary Ranbir Singh University, Jind acted as a resource person in the first technical session of the workshop and Dr. Rachna Shrivastava, Assistant Professor of Management, Chaudhary Ranbir Singh University, Jind expressed her views on Research Methodology in the second technical session of workshop. Professor Sinha emphasized the need for outcome-based research in India, which means the research should have practical implications and contribute to the development of society. He also talked about the importance of ethics in research and how researchers must ensure the safety and confidentiality of their participants. Moreover, Professor Sinha highlighted on the types of research and research process. He advised the students to be critical thinkers and always question the findings of the research. In the second technical session, Dr. Rachna provided insights on the other topics such as Basic Versus Applied Research, Analytic Vs Descriptive Research, and Quantitative Vs Qualitative Research with the suitable examples. She also discussed the techniques of statistical analysis. Dr. Upasana, Head of the department of Commerce, welcome the esteemed resource persons and Dr. Priyanka Sahni, Assistant Professor of Economics proposed vote of thanks. In the last phase of the workshop, Dr. Upasna, Dr. Priyanka Sahni and Mrs. Anju honoured Professor Dr. S. K. Sinha and Dr. Rachna by presenting them a sapling as a memento. A total of 70 students actively participated in the workshop and gained valuable insights on Research Methodology. Mrs. Rekha Saini, Associate Professor of Commerce, Mrs. Anju, Head of the department of Mathematics and other faculty members from Commerce and Mathematics Department were also present during the workshop. Overall, the one-day workshop on Research Methodology proved to be a beneficial and informative session for the students and faculty members. Honourable Madam Principal, Dr. Punam Mor congratulated the Department of Commerce, Economics and Mathematics for the successful organization of the workshop.