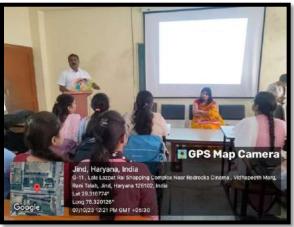

## **Report of the Event**

The Department of Commerce, Economics and Mathematics of Hindu Kanya Mahavidyalaya, Jind jointly organized a one-day workshop on 'Research Methodology' on 7<sup>th</sup> October, 2023. The objective of this workshop was to develop research culture among students, which is essential for the growth and development of nation. Professor Dr. S. K. Sinha, Chairperson, Department of Management & Commerce and Dean Academic Affairs, Chaudhary Ranbir Singh University, Jind acted as a resource person in the first technical session of the workshop and Dr. Rachna Shrivastava, Assistant Professor of Management, Chaudhary Ranbir Singh University, Jind expressed her views on Research Methodology in the second technical session of workshop. Professor Sinha emphasized the need for outcome-based research in India, which means the research should have practical implications and contribute to the development of society. He also talked about the importance of ethics in research and how researchers must ensure the safety and confidentiality of their participants. Moreover, Professor Sinha highlighted on the types of research and research process. He advised the students to be critical thinkers and always question the findings of the research. In the second technical session, Dr. Rachna provided insights on the other topics such as Basic Versus Applied Research, Analytic Vs Descriptive Research, and Quantitative Vs Qualitative Research with the suitable examples. She also discussed the techniques of statistical analysis. Dr. Upasana, Head of the department of Commerce, welcome the esteemed resource persons and Dr. Priyanka Sahni, Assistant Professor of Economics proposed vote of thanks. In the last phase of the workshop, Dr. Upasna, Dr. Priyanka Sahni and Mrs. Anju honoured Professor Dr. S. K. Sinha and Dr. Rachna by presenting them a sapling as a memento. A total of 70 students actively participated in the workshop and gained valuable insights on Research Methodology. Mrs. Rekha Saini, Associate Professor of Commerce, Mrs. Anju, Head of the department of Mathematics and other faculty members from Commerce and Mathematics Department were also present during the workshop. Overall, the one-day workshop on Research Methodology proved to be a beneficial and informative session for the students and faculty members. Honourable Madam Principal, Dr. Punam Mor congratulated the Department of Commerce, Economics and Mathematics for the successful organization of the workshop.