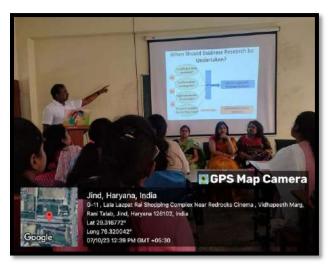

## **Report of the Event**

The Department of Commerce, Economics and Mathematics of Hindu Kanya Mahavidyalaya, Jind jointly organized a one-day workshop on 'Research Methodology' on 7<sup>th</sup> October, 2023. The objective of this workshop was to develop research culture among students, which is essential for the growth and development of nation. Professor Dr. S. K. Sinha, Chairperson, Department of Management & Commerce and Dean Academic Affairs, Chaudhary Ranbir Singh University, Jind acted as a resource person in the first technical session of the workshop and Dr. Rachna Shrivastava, Assistant Professor of Management, Chaudhary Ranbir Singh University, Jind expressed her views on Research Methodology in the second technical session of workshop. Professor Sinha emphasized the need for outcome-based research in India, which means the research should have practical implications and contribute to the development of society. He also talked about the importance of ethics in research and how researchers must ensure the safety and confidentiality of their participants. Moreover, Professor Sinha highlighted on the types of research and research process. He advised the students to be critical thinkers and always question the findings of the research. In the second technical session, Dr. Rachna provided insights on the other topics such as Basic Versus Applied Research, Analytic Vs Descriptive Research, and Quantitative Vs Qualitative Research with the suitable examples. She also discussed the techniques of statistical analysis. Dr. Upasana, Head of the department of Commerce, welcome the esteemed resource persons and Dr. Priyanka Sahni, Assistant Professor of Economics proposed vote of thanks. In the last phase of the workshop, Dr. Upasna, Dr. Priyanka Sahni and Mrs. Anju honoured Professor Dr. S. K. Sinha and Dr. Rachna by presenting them a sapling as a memento. A total of 70 students actively participated in the workshop and gained valuable insights on Research Methodology. Mrs. Rekha Saini, Associate Professor of Commerce, Mrs. Anju, Head of the department of Mathematics and other faculty members from Commerce and Mathematics Department were also present during the workshop. Overall, the one-day workshop on Research Methodology proved to be a beneficial and informative session for the students and faculty members. Honourable Madam Principal, Dr. Punam Mor congratulated the Department of Commerce, Economics and Mathematics for the successful organization of the workshop.