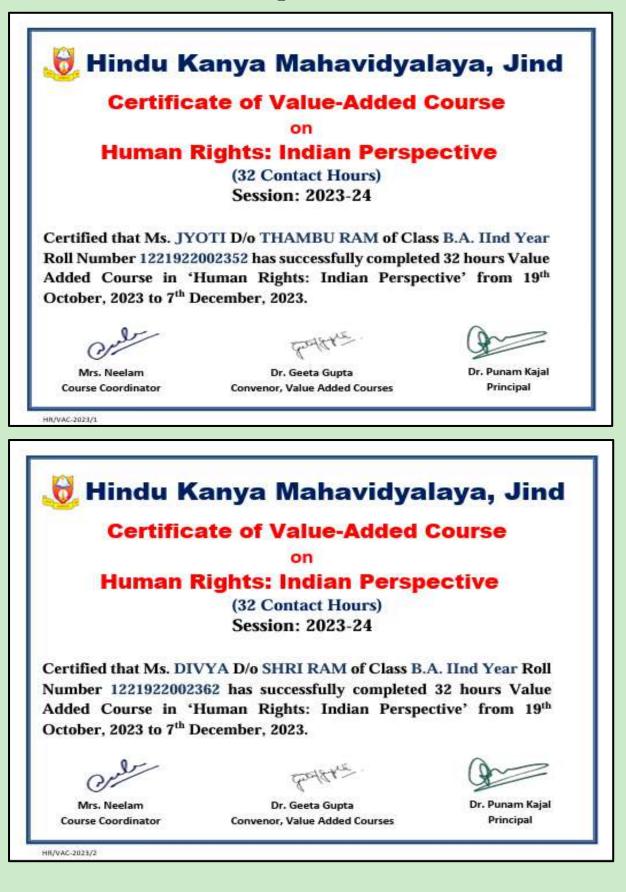

# Report

| Name of the Course                        | Human Rights: Indian Perspective                                                                                                                                                                                                                                                                                                                                                                         |
|-------------------------------------------|----------------------------------------------------------------------------------------------------------------------------------------------------------------------------------------------------------------------------------------------------------------------------------------------------------------------------------------------------------------------------------------------------------|
| Date of Course                            | <b>19 October 2023 – 7 December 2023</b>                                                                                                                                                                                                                                                                                                                                                                 |
| Duration                                  | 32 Hours                                                                                                                                                                                                                                                                                                                                                                                                 |
| No. of Students Enrolled in the<br>Course | 67                                                                                                                                                                                                                                                                                                                                                                                                       |
| No. of Students Completed the<br>Course   | 47                                                                                                                                                                                                                                                                                                                                                                                                       |
| Learning Outcomes of the<br>Course        | <ol> <li>Human rights will safeguard<br/>society's most vulnerable<br/>members.</li> <li>It will foster attitudes of<br/>tolerance, respect, solidarity,<br/>responsibility and political<br/>reality.</li> <li>It will establish peace and<br/>security.</li> <li>It will critically evaluate the<br/>measures taken at national<br/>level to promote and protect<br/>human rights in India.</li> </ol> |

### Learning Outcomes of the Course

- 1. Human rights will safeguard society's most vulnerable members.
- 2. It will foster attitudes of tolerance, respect, solidarity, responsibility and political reality.
- 3. It will establish peace and security.
- 4. It will critically evaluate the measures taken at national level to promote and protect human rights in India.